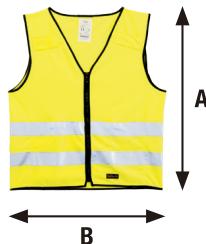

## **ADDITIONAL INFORMATION**

Children's Sizes XXS (1-4 Age), XS (4-6 Age), S (6-10 Age)

Color Fluo. Red

Marking CE EN 1150, HW 50x 60°C (ISO 6330), Zipper Closure, Two Stars

Size M, L, XL, XXL

| Size |  |
|------|--|
| XXS  |  |
| XS   |  |
| S    |  |
| М    |  |
| L    |  |
| XL   |  |
| XXL  |  |

| <i>D</i> |  |
|----------|--|
| A (cm)   |  |
| 45       |  |
| 47       |  |
| 51       |  |
| 60       |  |
| 68       |  |
| 73       |  |
| 75       |  |

| В | (cm) |
|---|------|
|   | 35   |
|   | 40   |
|   | 46   |
|   | 53   |
|   | 59   |
|   | 65   |
|   | 70   |