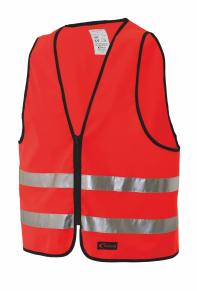

Developed to provide the best possible fit: the vest is "size insensitive"

Categories: Sport & Leisure
Class EN 1150
Fabric 100% polyester, 130 g/m2
Washing HW: 50x 60°C (ISO 6330)
Product Subtitle

Allround style for best fit

## **ADDITIONAL INFORMATION**

Children's Sizes XXS (1-4 Age), XS (4-6 Age), S (6-10 Age)

Color Fluo. Red

Marking CE EN 1150, HW 50x 60°C (ISO 6330), Zipper Closure, Two Stars

Size M, L, XL, XXL

| Size |  |
|------|--|
| XXS  |  |
| XS   |  |
| S    |  |
| М    |  |
| L    |  |
| XL   |  |
| XXL  |  |