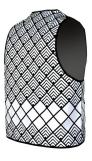

The product is equipped with a massive amount of high performance retro-reflective silver material optimally distributed around the body of highest possible night time safety. An additional advantage is the "overglow effect", making it difficult to identify the wearer when a picture is taken using a flash. The colour of the vest is optional.

Categories: Other Products
Class Night Time Use Only
Fabric 100 % polyester, 110 g/m2
Washing HW: 35x 60°C (ISO 6330)
Product Subtitle

The model 507 ENTV is constructed to provide Extreme Night Time Visibility