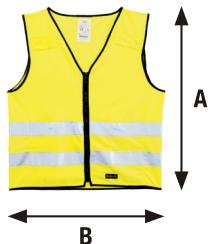

| D      |  |
|--------|--|
| A (cm) |  |
| 45     |  |
| 47     |  |
| 51     |  |
| 60     |  |
| 68     |  |
| 73     |  |
| 75     |  |

| В | (cm) |
|---|------|
|   | 35   |
|   | 40   |
|   | 46   |
|   | 53   |
|   | 59   |
|   | 65   |
|   | 70   |