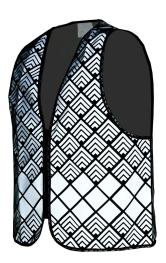

The product is equipped with a massive amount of high performance retro-reflective silver material optimally distributed around the body of highest possible night time safety. An additional advantage is the "overglow effect", making it difficult to identify the wearer when a picture is taken using a flash. The colour of the vest is optional.

Categories: Other Products
Class Night Time Use Only
Fabric 100 % polyester, 110 g/m2
Washing HW: 35x 60°C (ISO 6330)
Product Subtitle

The model 507 ENTV is constructed to provide Extreme Night Time Visibility